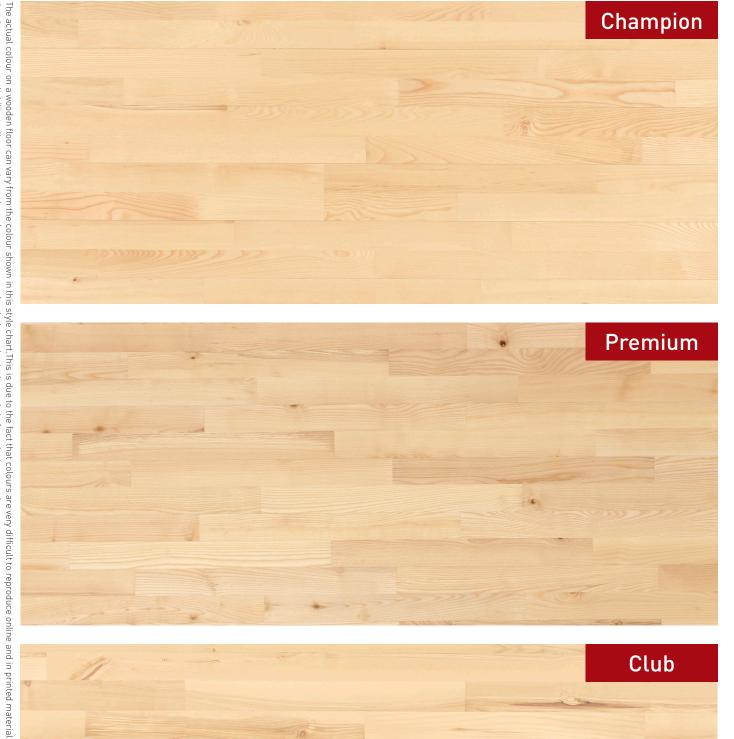

## **Dimension**

22mm x 129mm (thickness x width)

**Grades** See images on the back side

#### CHAMPION

This grade has a uniform look with some colour and structural graining variation between the individual staves. Few small knots and natural fine splits occur.

#### **PREMIUM**

This grade has a natural look where the share of heartwood adds a more distinct colour and structural graining variation between the individual staves. Medium sized knots and natural fine splits occur to some degree. Knots and other irregularities are factory filled with a one colour filler.

#### CLUB

This grade has a rustic look where the share of heartwood adds a substantial colour and structural graining variation between the individual staves. Several small and large knots and natural fine splits occur. Knots and other irregularities are to the greatest extent possible factory filled with a one colour filler.

Junckers solid hardwood sports flooring is produced and categorized in accordance with EN 13629, EN 14904 and Junckers own factory standard. The floors are made exclusively from solid hardwood and the images illustrate the colour, knots and structural graining variation characteristic for the specific wood species and grade.

Each image shows the average appearance of the grade. It is normal to see a variation in appearance between individual floor boards, staves and floors produced and installed at differing times.

Up to 5% of the staves may contain features of the next grade.