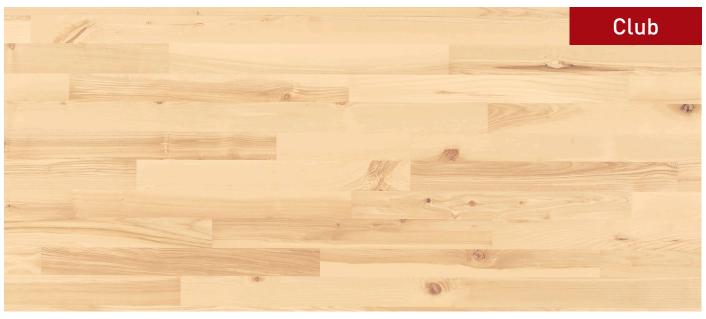

#### CLUB

This grade has a rustic look where the share of heartwood adds a substantial colour and structural graining variation between the individual staves. Several small and large knots and natural fine splits occur. Knots and other irregularities are to the greatest extent possible factory filled with a one colour filler.

Junckers solid hardwood sports flooring is produced and categorized in accordance with EN 13629, EN 14904 and Junckers own factory standard. The floors are made exclusively from solid hardwood and the images illustrate the colour, knots and structural graining variation characteristic for the specific wood species and grade.

Each image shows the average appearance of the grade. It is normal to see a variation in appearance between individual floor boards, staves and floors produced and installed at differing times.

Up to 5% of the staves may contain features of the next grade.