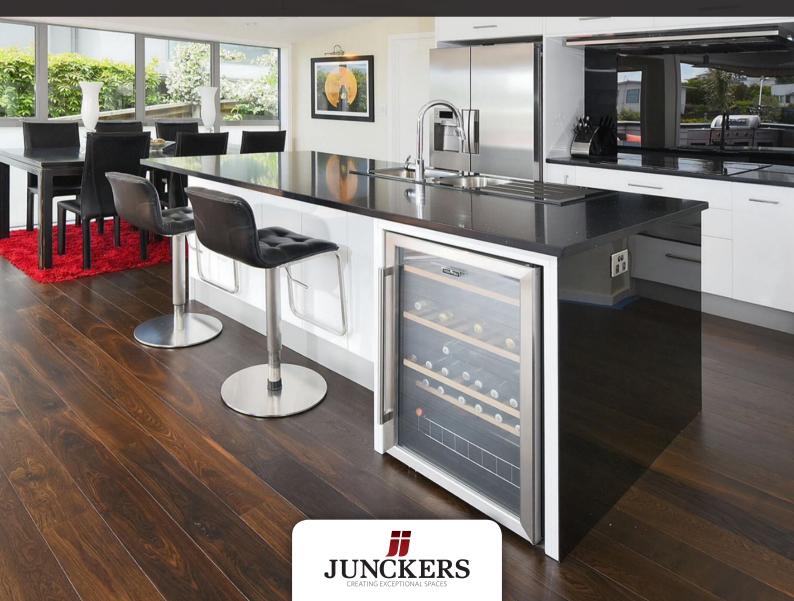

# 15 & 20.5 MM BLACK OAK PLANK SOLID HARDWOOD FLOORING

## **TECHNICAL INFORMATION**

THICKNESS x WIDTH - 15MM x 129MM / 20.5MM x 140MM