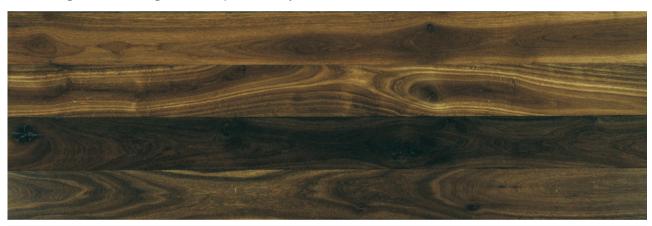

### **BLACK OAK VARIATION**

This grade has a rustic black look with substantial colour and structural graining variation between the individual planks. Extensive areas with lighter tones of colour can be seen along the grain pattern and in the sapwood. Several small and large knots and fine hairline splits occur. Knots and other irregularities are to the greatest extent possible factory filled with a one colour filler.