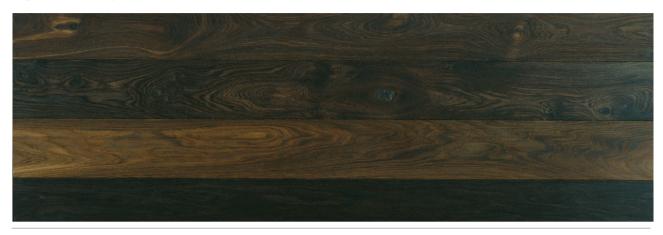

#### **BLACK OAK HARMONY**

This grade has a natural black look with some colour and structural graining variation between the individual planks. Lighter tones of colour can be seen along the grain pattern and in the sapwood. Medium sized knots and fine hairline splits occur to some degree. Knots and other irregularities are factory filled with a one colour filler.